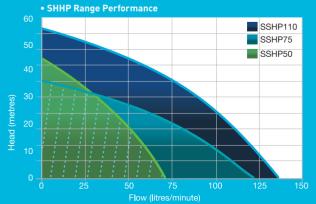

## **SSHP** Range

- The SSHP range offers the strongest construction available, using stainless steel and cast iron throughout for corrosion resistance and longer life
- Compact and extremely quiet. Coupled with electronic pressure control, these pumps provide strong constant pressure, eliminating temperature and pressure fluctuations
- Cast iron suction and discharge for high strength connections
- Compact for easy installation in small spaces
- Loss of prime protection