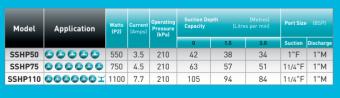

## **SSHP** Range

- The SSHP range offers the strongest construction available, using stainless steel and cast iron throughout for corrosion resistance and longer life
- Compact and extremely quiet. Coupled with electronic pressure control, these pumps provide strong constant pressure, eliminating temperature and pressure fluctuations
- Cast iron suction and discharge for high strength connections
- Compact for easy installation in small spaces
- Loss of prime protection